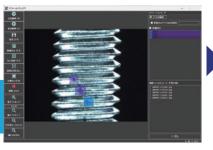

Orientation of electronic components

Misassembling of wires

Detection of Scratches/Specks

Dimensions and angles of parts

Bar/2D codes/OCR

Laser marking reading

Gauges reading