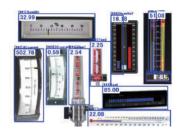

Orientation of electronic components

Misassembling of wires

Detection of Scratches/Specks

Dimensions and angles of parts

Bar/2D codes/OCR

Laser marking reading

Gauges reading