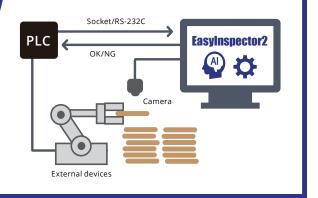

### **Linking with external devices**

The communication function enables operation linkage with external devices and remote controls.

Socket (control from external software, via LAN) RS-232C (control from external devices such as PLCs)