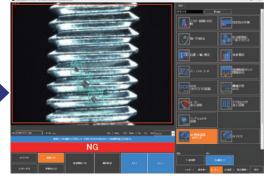

## Procedural image processing

You can inspect your products using a variety of features. Example: Color and shape comparison, Color detection, Location/width measurement and Counting.

**Printing Defects** 